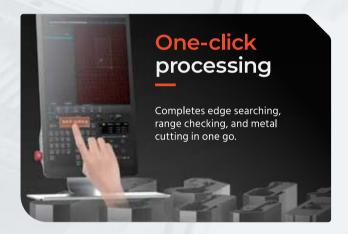

#### SIMPLE OPERATION

The one-click processing feature simplifies the operation, saving time and labor costs.