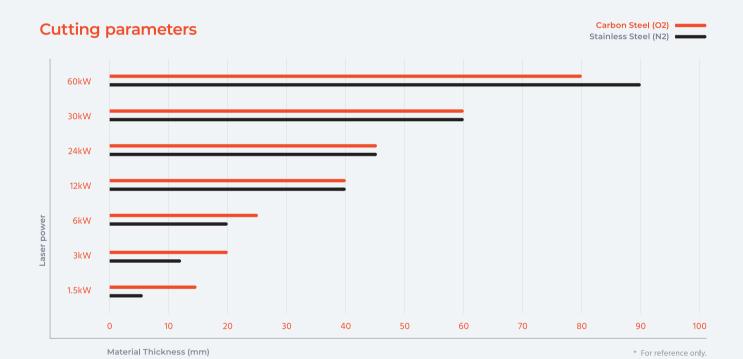

#### **Technical specifications**

|                                 | С3                  | C4                  | C6LEAN           | C6                 | C8                   | C12                  |
|---------------------------------|---------------------|---------------------|------------------|--------------------|----------------------|----------------------|
| WORKING AREA                    | 3048×1524           | 4000×2000           | 6100×1524        | 6100 ×2500         | 8050×2500            | 12200×2500           |
| LASER POWER                     | 1.5/3/6/<br>12/24kW | 1.5/3/6/<br>12/24kW | 6/12/<br>24/30kW | 3/6/12/<br>24/30kW | 12/24/30/<br>40/60kW | 12/24/30/<br>40/60kW |
| POSITIONING ACCURACY (mm/m)     | ±0.05               | ±0.05               | ±0.05            | ±0.05              | ±0.05                | ±0.05                |
| RE-POSITIONING<br>ACCURACY (mm) | ±0.03               | ±0.03               | ±0.03            | ±0.03              | ±0.03                | ±0.03                |
| MAX. ACCELERATION               | 1.5G                | 1.5G                | 1.5G             | 1.5G               | 1.5G                 | 1.5G                 |
| MAX. LINKAGE SPEED (m/min)      | 110                 | 110                 | 110              | 110                | 110                  | 110                  |