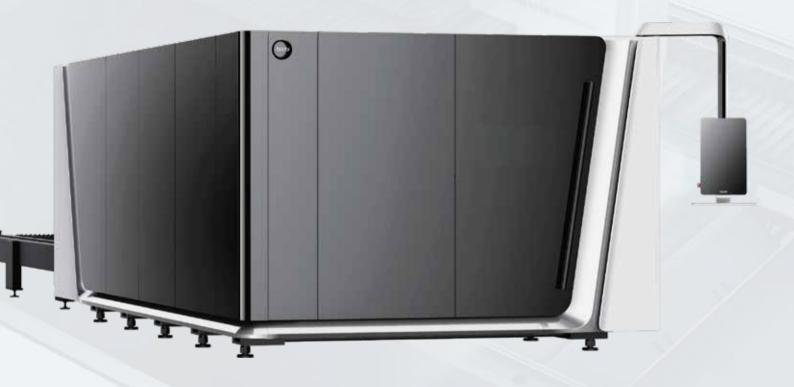

# C Series, Base Sheet Metal Laser Cutting Machine

The Bodor C series brings a new level of productivity to the field of metal processing. Designed for high efficiency and cost-effectiveness, it meets the demands of modern production. Its advanced technology combined with economic benefits offers an ideal cutting solution for businesses of all sizes, excelling in precision, speed, and cost control.

# Your first step into advanced laser cutting