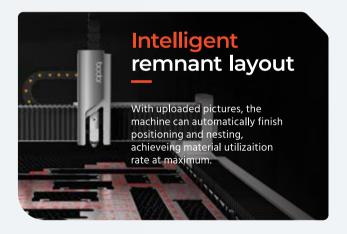

ng solution for businesses of all sizes, excelling in precision, speed, and cost control.



# Your first step into advanced laser cutting

#### SIMPLE OPERATION

The one-click processing feature simplifies the operation, saving time and labor costs.

#### **ECONOMICALLY EFFICIENT**

The C series offers cost-effective solutions, reducing initial investments and long-term operational costs.

#### STABLE AND RELIABLE

Durable construction and advanced materials extend the machine's life, reducing repair and maintenance costs.

#### ALL-AROUND PROTECTION

Its comprehensive design and laser protective glass ensure maximum safety for operators.

#### INTELLIGENT DESIGN

Advanced dust extraction systems and air pressure smart control enhance work efficiency and environmental quality.















#### **Technical specifications**

|                                 | С3                  | C4                  | C6LEAN           | C6                 | C8                   | C12                  |
|---------------------------------|---------------------|---------------------|------------------|--------------------|----------------------|----------------------|
| WORKING AREA                    | 3048×1524           | 4000×2000           | 6100×1524        | 6100 ×2500         | 8050×2500            | 12200×2500           |
| LASER POWER                     | 1.5/3/6/<br>12/24kW | 1.5/3/6/<br>12/24kW | 6/12/<br>24/30kW | 3/6/12/<br>24/30kW | 12/24/30/<br>40/60kW | 12/24/30/<br>40/60kW |
| POSITIONING ACCURACY (mm/m)     | ±0.05               | ±0.05               | ±0.05