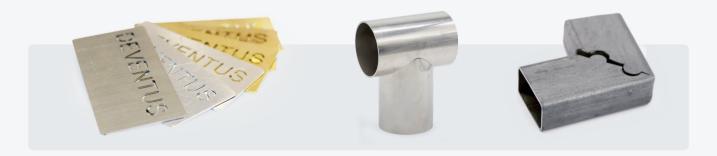

d high-quality cuts.

#### **USER-FRIENDLY OPERATION**

Features like one-click processing and smart remnant layout make it easy to operate, reducing labor intensity.

#### ALL-AROUND PROTECTION

Its comprehensive design and laser protective glass ensure safety for operators.















#### **Technical specifications**

#### **C3T**

| WORKING AREA (mm)               | 3048×1524 |
|---------------------------------|-----------|
| LASER POWER                     | 1.5/3/6kW |
| POSITIONING<br>ACCURACY (mm/m)  | ±0.05     |
| RE-POSITIONING<br>ACCURACY (mm) | ±0.03     |
| MAX. ACCELERATION               | 1.0G      |
| MAX. LINKAGE SPEED (m/min)      | 100       |

<sup>\*</sup> For complete details, please reach out to our sales team at sales@bodor.com.





#### **Cutting samples**



### 5 Years of Premium Warranty

For three Bodor core components

BodorThinker Control System

BodorPower Laser Source

BodorGenius Laser Head

Streamline your integration and quality assurance.

#### INTEGRATED PRODUCTION

Unified origin for stable and efficient quality

#### INTEGRATED DESIGN

High industrial integration, perfect system compatibility

#### INTEGRATED TESTING

Rigorously tested for ultimate performance

#### INTEGRATED DELIVERY

Package and shipped as a whole for enhanced quality

For further machine specs and information and enquires please contact Hare & Forbes Machineryhouse.

### www.machineryhouse.com.au

Phone: 1300 202 200



Sydney: (02) 9890 9111 Mon - Fri 8:00am - 4:30pm Sat - 8:30am - 12:30pm Melbourne: (03) 9212 4422 Mon - Fri 8:00am - 4:30pm Sat - 8:30am -