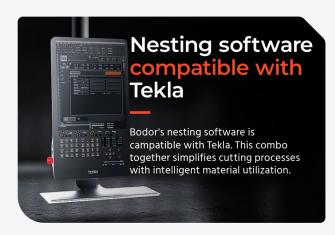

#### **USER-FRIENDLY OPERATION**

Features like one-click processing and smart remnant layout make it easy to operate, reducing labor intensity.