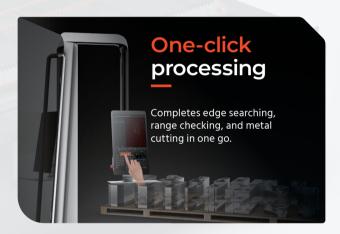

#### **USER-FRIENDLY OPERATION**

Features like one-click processing and smart remnant layout make it easy to operate, reducing labor intensity.