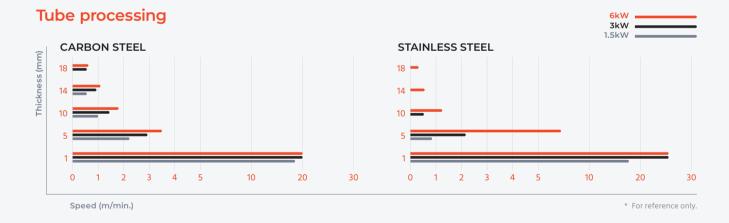

chnology ensures accurate and high-quality cuts.

#### **USER-FRIENDLY OPERATION**

Features like one-click processing and smart remnant layout make it easy to operate, reducing labor intensity.

#### ALL-AROUND PROTECTION

Its comprehensive design and laser protective glass ensure safety for operators.















#### **Technical specifications**

#### **C3T**

| WORKING AREA (mm)               | 3048×1524 |
|---------------------------------|-----------|
| LASER POWER                     | 1.5/3/6kW |
| POSITIONING<br>ACCURACY (mm/m)  | ±0.05     |
| RE-POSITIONING<br>ACCURACY (mm) | ±0.03     |
| MAX. ACCELERATION               | 1.0G      |
| MAX. LINKAGE SPEED (m/min)      | 100       |

<sup>\*</sup> For complete details, please reach out to our sales team at sales@bodor.com.





#### **Cutting samples**



### 5 Years of Premium Warranty

For three Bodor core components

BodorThinker Control System

BodorPower Laser Source

BodorGenius Laser Head

Streamline your integration and quality assurance.

#### INTEGRATED PRODUCTION

Unified origin for stable and efficient quality

#### INTEGRATED DESIGN

High industrial integration, perfect system compatibility

#### INTEGRATED TESTING

Rigorously tested for ultimate performance

#### INTEGRATED DELIVERY

Package and shipped as a whole for enhanced quality

For further machine specs and information and enquires please contact Hare & Forbes Machineryhouse.

### www.machineryhouse.com.au

Phone: 1300 202 200



Sydney: (02) 9890 9111 Mon - Fri 8:00am - 4:30pm Sat - 8:30am - 12:30pm Melbourne: (03) 9212 4422 Mon - Fri 8:0