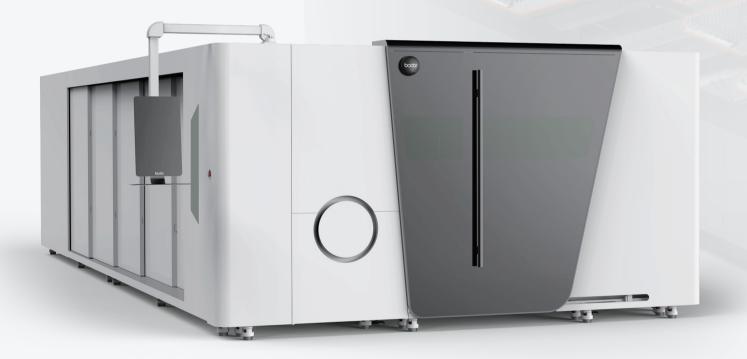

# CT Series, Combo Sheet & Tube Laser Cutting Machine with the Protective Cover

The Bodor CT series can process both sheet metal and tubes, meeting a variety of processing needs. Its high efficiency and cost-effectiveness make it a powerful tool in the field of metal cutting.

#### **DUAL CUTTING CAPABILITY**

Seamlessly switch between sheet and tube cutting, offering unmatched flexibility in metal processing.