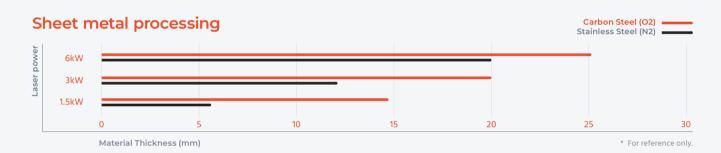

technology ensures accurate and high-quality cuts.

#### **USER-FRIENDLY OPERATION**

Features like one-click processing and smart remnant layout make it easy to operate, reducing labor intensity.

#### ALL-AROUND PROTECTION

Its comprehensive design and laser protective glass ensure safety for operators.















#### **Technical specifications**

#### **C3T**

| WORKING AREA (mm)               | 3048×1524 |
|---------------------------------|-----------|
| LASER POWER                     | 1.5/3/6kW |
| POSITIONING<br>ACCURACY (mm/m)  | ±0.05     |
| RE-POSITIONING<br>ACCURACY (mm) | ±0.03     |
| MAX. ACCELERATION               | 1.0G      |
| MAX. LINKAGE SPEED (m/min)      | 100       |

<sup>\*</sup> For complete details, please reach out to our sales team at sales@bodor.com.





#### **Cutting samples**



### 5 Years of Premium Warranty

For three Bodor core components

BodorThinker Control System

BodorPower Laser Source

BodorGenius Laser Head

Streamline your integration and quality assurance.

#### INTEGRATED PRODUCTION

Unified origin for stable and efficient quality

#### INTEGRATED DESIGN

High industrial integration, perfect system compatibility

#### INTEGRATED TESTING

Rigorously tested for ultimate performance

#### INTEGRATED DELIVERY

Package and shipped as a whole for enhanced quality

For further machine specs and information and enquires please contact Hare & Forbes Machineryhouse.

### www.machineryhouse.com.au

Phone: 1300 202 200



Sydney: (02) 9890 9111 Mon - Fri 8:00am - 4:30pm Sat - 8:30am - 12:30pm Melbourne: (03) 9212 4422 Mon - Fri 8