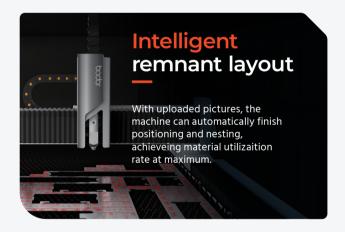

#### **USER-FRIENDLY OPERATION**

Features like one-click processing and smart remnant layout make it easy to operate, reducing labor intensity.