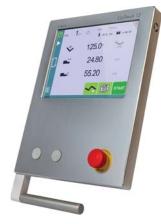

## **Easy Operating**

- Large touchscreen, with vivid colors and high-contrast.
- Hand drawing TouchProfile function.
- Simple pages, clear display, large keys.
- Intuitive and user-friendly interface.
- Complete programming for efficient mass-production with multiple bends.
- Easy single bends thanks to the EasyBend page.
- Online help and interactive warning pop-up.
- Comfortable wireless software updating and data back-up using PC or Notebook.
- · USB port for memory sticks.
- Large selection of languages available.

#### **Better Bending**

- Various automatic calculations of bend functions.
- Bending sequences and programs can be memorized.
- Angle, pressure and crowning management.
- · Easy manual movement.

#### **Powerful**

- 4 axes control (Y1-Y2-X-R).
- TouchProfile 2D graphic part creation with manual sequencing.
- Bend allowance calculation.
- Pressure crowning calculation.
- Each part or bend can have its specific tools.
- Punch depth calculation.
- · Angle and back gauge correction.