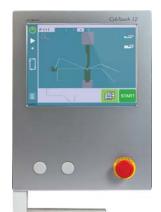

# The Intuitive Programming

CybTouch 12 PS is intended specifically for synchronized press-brakes.

As the entire CybTouch numerical control range, CybTouch 12 PS features an intuitive touch screen user interface, offering a high integration of functions.

Thanks to its large keys, online help, user-friendly software and many automatic functions that constantly guide the operator, CybTouch 12 PS is as powerful as it is easy to use.

CybTouch 12 PS is integrated into a sleek and modern housing specially designed to be attached to a swiveling arm, or can optionally also be delivered as a robust panel.

## **Easy Operating**

- Large touchscreen, with vivid colors and high-contrast.
- Hand drawing TouchProfile function.
- Simple pages, clear display, large keys.
- Intuitive and user-friendly interface.
- Complete programming for efficient mass-production with multiple bends.
- Easy single bends thanks to the EasyBend page.
- Online help and interactive warning pop-up.
- Comfortable wireless software updating and data back-up using PC or Notebook.
- · USB port for memory sticks.
- Large selection of languages available.