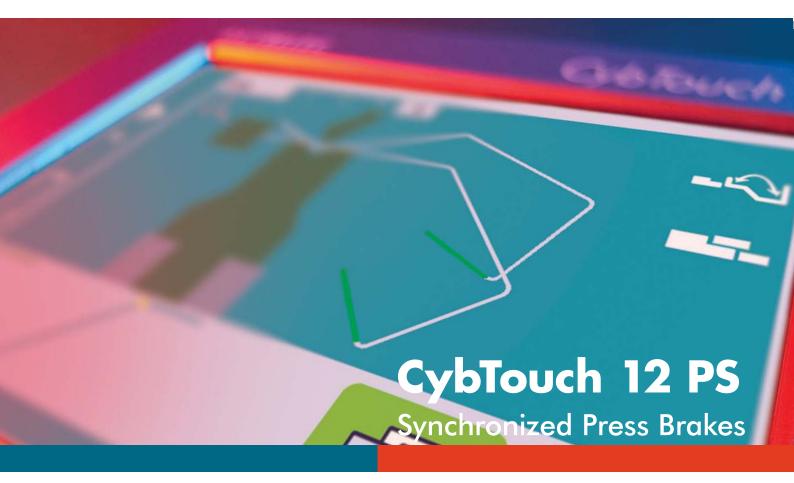

# The Intuitive Programming

CybTouch 12 PS is intended specifically for synchronized press-brakes.

As the entire CybTouch numerical control range, CybTouch 12 PS features an intuitive touch screen user interface, offering a high integration of functions.

## **Easy Operating**

- Large touchscreen, with vivid colors and high-contrast.
- Hand drawing TouchProfile function.
- Simple pages, clear display, large keys.
- Intuitive and user-friendly interface.
- Complete programming for efficient mass-production with multiple bends.
- Easy single bends thanks to the EasyBend page.
- Online help and interactive warning pop-up.
- Comfortable wireless software updating and data back-up using PC or Notebook.
- · USB port for memory sticks.
- Large selection of languages available.