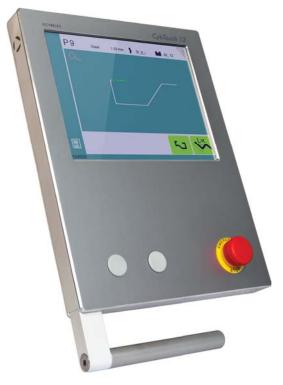

Thanks to its large keys, online help, user-friendly software and many automatic functions that constantly guide the operator, CybTouch 12 PS is as powerful as it is easy to use.

CybTouch 12 PS is integrated into a sleek and modern housing specially designed to be attached to a swiveling arm, or can optionally also be delivered as a robust panel.