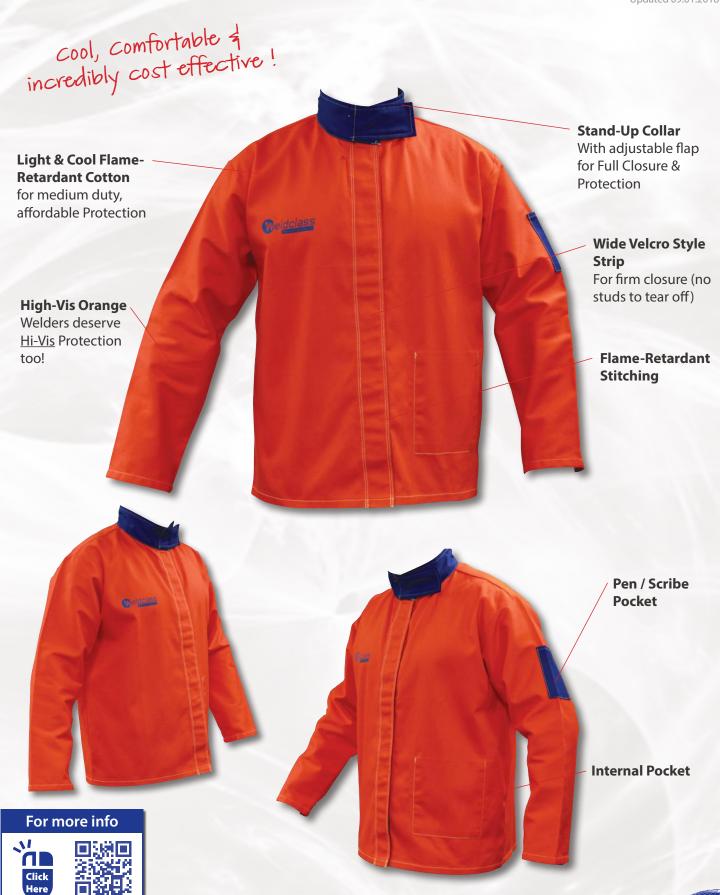

| Technical Data                                      |                                                                                                                                                                                                                                     |  |
|-----------------------------------------------------|-------------------------------------------------------------------------------------------------------------------------------------------------------------------------------------------------------------------------------------|--|
| Material – Body & Sleeves                           | Promax fire-retardant treated cotton<br>100% cotton for comfort & durability<br>Tested/Conforms to: EN340, EN ISO 11612, EN ISO 11611, ISO 15025 Limited Flame<br>spread, ASTM D6413-11 Flammability test, ASTM D1424 Tear strength |  |
| Seams                                               | Stitched with treated flame retardant cotton                                                                                                                                                                                        |  |
| Opening                                             | Full length hook & loop (Velcro style) closure<br>50mm wide for firm closure                                                                                                                                                        |  |
| Waist                                               | Adjustable straps with reinforced press studs                                                                                                                                                                                       |  |
| Hem                                                 | Overlocked & hemmed                                                                                                                                                                                                                 |  |
| Collar                                              | Stand-up style with Velcro flap for full closure & protection                                                                                                                                                                       |  |
| Cuffs                                               | Adjustable with press stud fastening                                                                                                                                                                                                |  |
| Pockets                                             | 1 internal pocket, Pen/scribe pocket on left sleeve                                                                                                                                                                                 |  |
| Washable                                            | Machine washable                                                                                                                                                                                                                    |  |
| Size Information                                    | Approximate chest measurements in cm: M=121 / L=127 / XL=137 / 2XL=147 / 3XL=157                                                                                                                                                    |  |
| Use Limitations                                     | For light to medium duty applications. Not recommended for; use in heavy fabrication, protection against heavy spatter/sparks, or overhead welding.                                                                                 |  |
| The products advertised above are original Weldclas | s products only. Any references to the trade names Proban and Velcro are for identification purposes only. Weldclass is not affiliated in any way with the owners                                                                   |  |