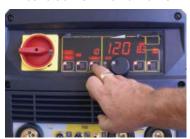

#### Interactive Front Panel

The Ergonomic and Auto Learning System is used in the powerful front panel interface where welding mode selection, program selection, adjustments and special settings coexist in a rugged panel, whereby with a simple touch the user can instantly see the results they have selected.