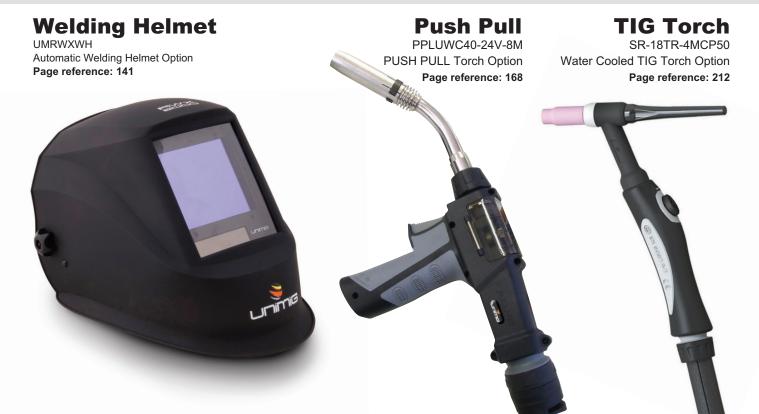

ncept**

DC Multifunction Pulse MIG Welding System





#### **500A WATER COOLED MIG WELDING TORCH**

Rating:500A CO<sup>2</sup> 450A mixed gas EN60974-7 @ 60% duty cycle. 0.8 to 1.6mm wires



|   | Torch Model                        |                     |          |  |
|---|------------------------------------|---------------------|----------|--|
|   | Description                        | Part Number<br>3 Mt | 4 Mt     |  |
| _ |                                    |                     | T IVIL   |  |
|   | SB500W Suregrip Ergo Torch Package | SB500-3M            | SB500-4M |  |

## **Drive Roller x 2**

**ROLLER DIAMETER: 40/32** 

Page reference: 262



V Groove Drive Roller - Steel Wire

Knurled Drive Roller - Flux Core Wire

U Groove Drive Roller - Soft Wire

# **Machine Options**