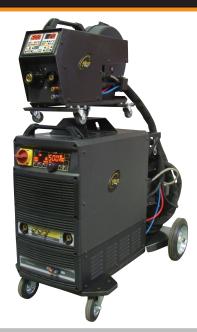

#### Overview

The MULTI-500WSWF is a complete and powerful multifunction DC inverter welding machine - 3 phase 415V. An industrial machine with multiple welding functions including Pulse MIG, Double Pulse MIG, High Speed MIG, DC TIG, and DC MMA (STICK). User friendly programs with synergic function are provided for all the welding processes making it suitable for even the inexperienced user. The MULTI-500WSWF encompasses all facets of the new PLUS CONCEPT technology development. PLUS CONCEPT is an innovative solution that is revolutionising the welding industry. Now high efficiency welding is possible with Gas Metal Arc Welding, Pulse Arc and standard applications. The forced dynamism of the PLUS CONCEPT achieves an ultra fast transfer rate into the weld pool giving surprising results. It increases the welding speed up to 45% and, at the same time, it increases the penetration of the weld. Higher speed, better penetration and less spatter means less energy used during the deposit and reduced distortion during welding. Using the Double Pulse function provides the ability to produce welds with TIG like finish with excellent control over the weld pool. The MULTI-500KWSWF is a professional industrial machine that is supplied complete with water cooler for water cooled torch connection, trolley with gas bottle support, also with Push Pull Torch interface connection. Ideal for boat building, heavy fabrication and general engineering, sheet metal workshops, stainless steel fabricators, transport engineering, repair and maintenance workshops, Designed and built to meet with European norms conformity.

#### MACHINE PACKAGE: KTRPM500SWFWC

Standard option includes: Multi500SWF, Water Cooler, SB500-3M or SB500-4M, Earth / Arc Lead 50mm x 10m, 10M Interconnecting cables, UNI-MIG Twin Gauge Argon Regulator, Gas Hose, Trolley