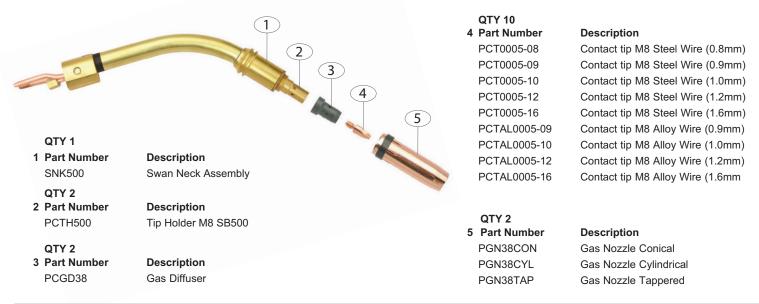

er for water cooled torch connection, trolley with gas bottle support, also with Push Pull Torch interface connection. Ideal for boat building, heavy fabrication and general engineering, sheet metal workshops, stainless steel fabricators, transport engineering, repair and maintenance workshops, Designed and built to meet with European norms conformity.

#### MACHINE PACKAGE: KTRPM500SWFWC

Standard option includes: Multi500SWF, Water Cooler, SB500-3M or SB500-4M, Earth / Arc Lead 50mm x 10m, 10M Interconnecting cables, UNI-MIG Twin Gauge Argon Regulator, Gas Hose, Trolley

### **MULTI 500SWF - Plus Concept**

DC Multifunction Pulse MIG Welding System





#### **500A WATER COOLED MIG WELDING TORCH**

Rating:500A CO<sup>2</sup> 450A mixed gas EN60974-7 @ 60% duty cycle. 0.8 to 1.6mm wires



|   | Torch Model                        |                     |          |  |
|---|------------------------------------|---------------------|----------|--|
|   | Description                        | Part Number<br>3 Mt | 4 Mt     |  |
| _ |                                    |                     | T IVIL   |  |
|   | SB500W Suregrip Ergo Torch Package | SB500-3M            | SB500-4M |  |

## **Drive Roller x 2**

**ROLLER DIAMETER: 40/32** 

Page reference: 262



V Groove Drive Roller - Steel Wire

Knurled Drive Roller - Flux Core Wire

U Groove Drive Roller - Soft Wire

# **Machine Options**