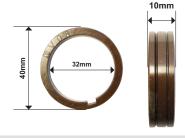

## **Drive Roller x 2**

**ROLLER DIAMETER: 40/32** 

Page reference: 262

V Groove Drive Roller - Steel Wire

Knurled Drive Roller - Flux Core Wire

U Groove Drive Roller - Soft Wire